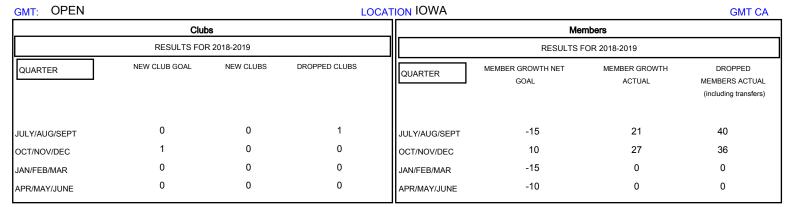

## District 9 MC

Results as of: 12/31/2018

| DROPPED CLUBS: 1  DROPPED MEMBERS |    | 19 CLUBS OF 45 ADDED 1 OR MORE<br>NEW MEMBERS | GENDER DISTRIBUTION  MALE 769 (77.21%)  FEMALE 227 (22.79%)  Women Percentage Fiscal Year Goal: 23% |     |
|-----------------------------------|----|-----------------------------------------------|-----------------------------------------------------------------------------------------------------|-----|
| DECEASED                          | 11 | CLICK HERE FOR CUMULATIVE  MEMBERSHIP DATA    | TOTAL FAMILY UNIT MEMBERS                                                                           | 229 |
| CLUB CANCELLED                    | 15 |                                               | FAMILY MEMBERS PAYING HALF                                                                          | 117 |
| OTHER                             | 50 |                                               | DUES                                                                                                |     |
| TOTAL                             | 76 |                                               |                                                                                                     |     |