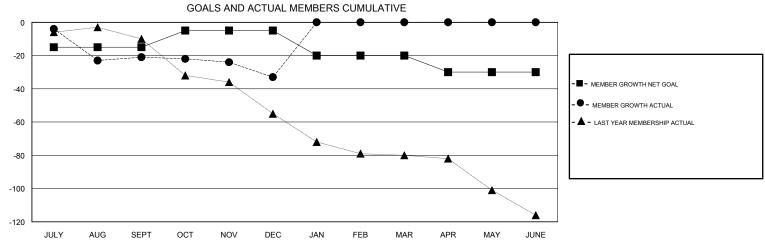

## District 9 MC

Results as of: 12/31/2018

| DROPPED CLUBS: 1  DROPPED MEMBERS |    | 19 CLUBS OF 45 ADDED 1 OR MORE<br>NEW MEMBERS | GENDER DISTRIBUTION  MALE 769 (77.21%)  FEMALE 227 (22.79%)  Women Percentage Fiscal Year Goal: 23% |     |
|-----------------------------------|----|-----------------------------------------------|-----------------------------------------------------------------------------------------------------|-----|
| DECEASED                          | 11 | CLICK HERE FOR CUMULATIVE  MEMBERSHIP DATA    | TOTAL FAMILY UNIT MEMBERS                                                                           | 229 |
| CLUB CANCELLED                    | 15 |                                               | FAMILY MEMBERS PAYING HALF                                                                          | 117 |
| OTHER                             | 50 |                                               | DUES                                                                                                |     |
| TOTAL                             | 76 |                                               |                                                                                                     |     |